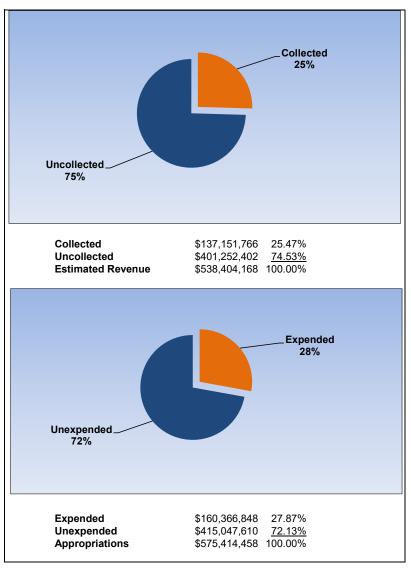

|                   |    |             |                  |
| Sinking Fund (QSCB)                               | \$<br>23,473,432  |    |             | 1.91%            |
| Investment - Surplus                              | \$<br>152,894,524 |    |             | 1.49%            |
| Investment-FIT                                    | \$<br>65,487,725  |    |             | 0.46%            |
| SBE Debt Service (CO&DS) Fund                     | \$<br>56,002      |    |             | 1.01%            |
| Total Investments                                 |                   | \$ | 286,472,053 |                  |
| Total/Average - Cash Equivalents and Investments  |                   | \$ | 408,173,265 | 0.81%            |



#### **General Fund**

October 2020 October 2019





#### **School Nutrition Services**

October 2020 October 2019





#### **Health Insurance Fund**

October 2020 October 2019





### **Property Casualty Loss Fund**

October 2020 October 2019