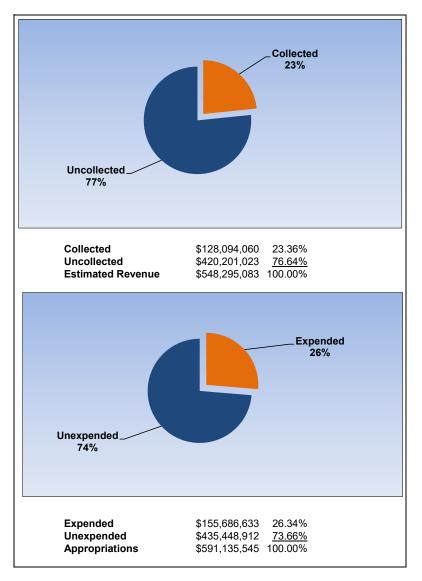

|                   |    |             |                  |
| Sinking Fund (QSCB)                               | \$<br>23,473,432  |    |             | 1.91%            |
| Investment - Surplus                              | \$<br>152,894,524 |    |             | 1.49%            |
| Investment-FIT                                    | \$<br>65,487,725  |    |             | 0.46%            |
| SBE Debt Service (CO&DS) Fund                     | \$<br>56,002      |    |             | 1.01%            |
| Total Investments                                 |                   | \$ | 286,472,053 |                  |
| Total/Average - Cash Equivalents and Investments  |                   | \$ | 408,173,265 | 0.81%            |



#### **General Fund**

October 2020 October 2019





#### **School Nutrition Services**

October 2020 October 2019





#### **Health Insurance Fund**

October 2020 October 2019





### **Property Casualty Loss Fund**

October 2020 October 2019