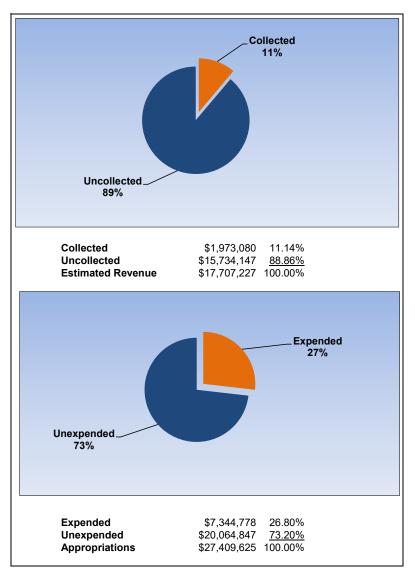

#### **School Nutrition Services**

October 2020 October 2019

|                                                                     |         | School Nutrition Services |                |                |                |  |
|---------------------------------------------------------------------|---------|---------------------------|----------------|----------------|----------------|--|
| The School District of Osceola County                               |         |                           |                |                |                |  |
| Revenue & Expenditures - Budget And Actual                          | Account | Budgeted                  | Amounts        | Actual         | Percentage of  |  |
| For the Fiscal Year through 10/31/2020                              | Number  | Original                  | Current        | Amounts        | Current Budget |  |
| REVENUE                                                             |         | _                         |                |                |                |  |
| Federal Direct                                                      | 3100    | 0.00                      | 0.00           | 0.00           |                |  |
| Federal Through State                                               | 3200    | 32,125,402.00             | 16,606,527.00  | 1,848,066.24   | 11.13%         |  |
| State Sources                                                       | 3300    | 450,000.00                | 450,000.00     | 0.00           | 0.00%          |  |
| Local Sources                                                       | 3400    | 1,599,341.00              | 650,700.15     | 125,013.45     | 19.21%         |  |
| Total Revenues                                                      |         | 34,174,743.00             | 17,707,227.15  | 1,973,079.69   | 11.14%         |  |
| EXPENDITURES                                                        |         |                           |                |                |                |  |
| Current:                                                            |         |                           |                |                |                |  |
| Instruction                                                         | 5000    | 0.00                      | 0.00           | 0.00           |                |  |
| Pupil Personnel Services                                            | 6100    | 0.00                      | 0.00           | 0.00           |                |  |
| Instructional Media Services                                        | 6200    | 0.00                      | 0.00           | 0.00           |                |  |
| Instruction and Curriculum Development Services                     | 6300    | 0.00                      | 0.00           | 0.00           |                |  |
| Instructional Staff Training Services                               | 6400    | 0.00                      | 0.00           | 0.00           |                |  |
| Instruction Related Technology                                      | 6500    | 0.00                      | 0.00           | 0.00           |                |  |
| Board                                                               | 7100    | 0.00                      | 0.00           | 0.00           |                |  |
| General Administration                                              | 7200    | 0.00                      | 0.00           | 0.00           |                |  |
| School Administration                                               | 7300    | 0.00                      | 0.00           | 0.00           |                |  |
| Facilities Acquisition and Construction                             | 7400    | 0.00                      | 0.00           | 0.00           |                |  |
| Fiscal Services                                                     | 7500    | 0.00                      | 0.00           | 0.00           |                |  |
| Food Services                                                       | 7600    | 39,370,124.96             | 27,409,624.96  | 7,344,777.78   | 26.80%         |  |
| Central Services                                                    | 7700    | 0.00                      | 0.00           | 0.00           |                |  |
| Pupil Transportation Services                                       | 7800    | 0.00                      | 0.00           | 0.00           |                |  |
| Operation of Plant                                                  | 7900    | 0.00                      | 0.00           | 0.00           |                |  |
| Maintenance of Plant                                                | 8100    | 0.00                      | 0.00           | 0.00           |                |  |
| Administrative Tech Services                                        | 8200    | 0.00                      | 0.00           | 0.00           |                |  |
| Community Services                                                  | 9100    | 0.00                      | 0.00           | 0.00           |                |  |
| Debt Service                                                        | 9200    | 0.00                      | 0.00           | 0.00           |                |  |
| Total Expenditures                                                  |         | 39,370,124.96             | 27,409,624.96  | 7,344,777.78   | 26.80%         |  |
| Excess (Deficiency) of Revenues Over (Under) Expenditures           |         | (5,195,381.96)            | (9,702,397.81) | (5,371,698.09) |                |  |
| OTHER FINANCING SOURCES (USES)                                      |         |                           |                |                |                |  |
| Long-term Debt Proceeds, Sales of Capital Assets, & Loss Recoveries | 3700    | 0.00                      | 0.00           | 0.00           |                |  |
| Transfers In                                                        | 3600    | 0.00                      | 0.00           | 0.00           |                |  |
| Transfers Out                                                       | 9700    | 0.00                      | 0.00           | 0.00           |                |  |
| Total Other Financing Sources (Uses)                                |         | 0.00                      | 0.00           | 0.00           |                |  |
| Net Change in Fund Balances                                         |         | (5,195,381.96)            | (9,702,397.81) | (5,371,698.09) |                |  |
| Fund Balances, Prior Year                                           | 2800    | 12,782,171.73             | 12,782,171.73  | 12,782,171.73  |                |  |
| Adjustment to Fund Balances                                         | 2891    |                           |                |                |                |  |
| Fund Balances, Current Year                                         | 2700    | 7,586,789.77              | 3,079,773.92   | 7,410,473.64   |                |  |