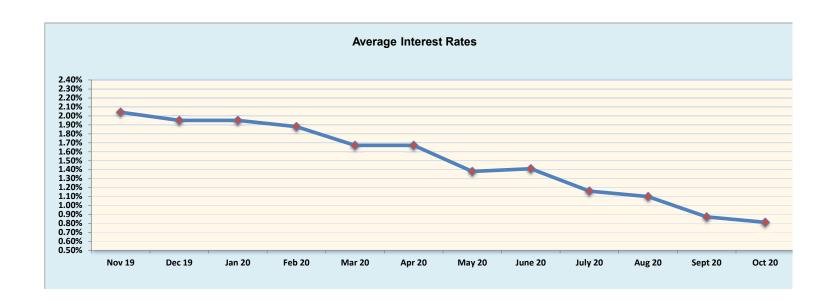

## Investment Summary October 2020

|                                                   | Amount            |    |             | Interest<br>Rate |
|---------------------------------------------------|-------------------|----|-------------|------------------|
| Cash Equivalents:                                 |                   |    |             |                  |
| State Board of Administration (SBA) Florida Prime | \$<br>43,540,955  |    |             | 0.29%            |
| Florida PALM                                      | \$<br>78,096,383  |    |             | 0.20%            |
| Money Market                                      | \$<br>63,874      |    |             | 1.49%            |
| Total Cash Equivalents                            |                   | \$ | 121,701,211 |                  |
|                                                   |                   |    |             |                  |
| Investments:                                      |                   |    |             |                  |
| Sinking Fund (QSCB)                               | \$<br>23,473,432  |    |             | 1.91%            |
| Investment - Surplus                              | \$<br>152,894,524 |    |             | 1.49%            |
| Investment-FIT                                    | \$<br>65,487,725  |    |             | 0.46%            |
| SBE Debt Service (CO&DS) Fund                     | \$<br>56,002      |    |             | 1.01%            |
| Total Investments                                 |                   | \$ | 286,472,053 |                  |
| Total/Average - Cash Equivalents and Investments  |                   | \$ | 408,173,265 | 0.81%            |