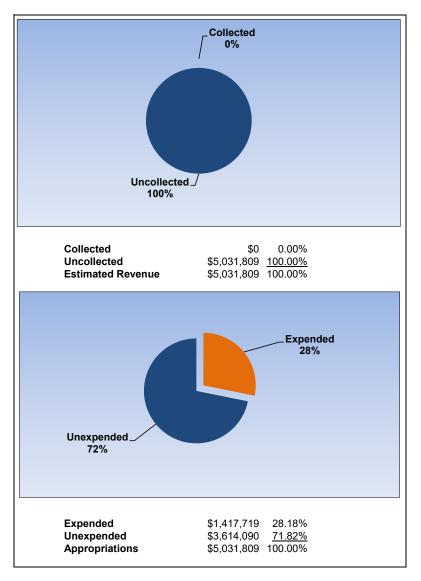

|                                                                     |         | Casualty Loss |              |                |                |  |  |  |
|---------------------------------------------------------------------|---------|---------------|--------------|----------------|----------------|--|--|--|
| The School District of Osceola County                               |         |               |              |                |                |  |  |  |
| Revenue & Expenditures - Budget And Actual                          | Account | Budgeted .    | Amounts      | Actual         | Percentage of  |  |  |  |
| For the Fiscal Year through 10/31/2020                              | Number  | Original      | Current      | Amounts        | Current Budget |  |  |  |
| REVENUE                                                             |         |               |              |                |                |  |  |  |
| Federal Direct                                                      | 3100    | 0.00          | 0.00         | 0.00           |                |  |  |  |
| Federal Through State                                               | 3200    | 0.00          | 0.00         | 0.00           |                |  |  |  |
| State Sources                                                       | 3300    | 0.00          | 0.00         | 0.00           |                |  |  |  |
| Local Sources                                                       | 3400    | 5,031,809.00  | 5,031,809.00 | 0.00           | 0.00%          |  |  |  |
| Total Revenues                                                      |         | 5,031,809.00  | 5,031,809.00 | 0.00           | 0.00%          |  |  |  |
| EXPENDITURES                                                        |         |               |              |                |                |  |  |  |
| Current:                                                            |         |               |              |                |                |  |  |  |
| Instruction                                                         | 5000    | 0.00          | 0.00         | 0.00           |                |  |  |  |
| Pupil Personnel Services                                            | 6100    | 0.00          | 0.00         | 0.00           |                |  |  |  |
| Instructional Media Services                                        | 6200    | 0.00          | 0.00         | 0.00           |                |  |  |  |
| Instruction and Curriculum Development Services                     | 6300    | 0.00          | 0.00         | 0.00           |                |  |  |  |
| Instructional Staff Training Services                               | 6400    | 0.00          | 0.00         | 0.00           |                |  |  |  |
| Instruction Related Technology                                      | 6500    | 0.00          | 0.00         | 0.00           |                |  |  |  |
| Board                                                               | 7100    | 0.00          | 0.00         | 0.00           |                |  |  |  |
| General Administration                                              | 7200    | 0.00          | 0.00         | 0.00           |                |  |  |  |
| School Administration                                               | 7300    | 0.00          | 0.00         | 0.00           |                |  |  |  |
| Facilities Acquisition and Construction                             | 7400    | 0.00          | 0.00         | 0.00           |                |  |  |  |
| Fiscal Services                                                     | 7500    | 0.00          | 0.00         | 0.00           |                |  |  |  |
| Food Services                                                       | 7600    | 0.00          | 0.00         | 0.00           |                |  |  |  |
| Central Services                                                    | 7700    | 0.00          | 0.00         | 0.00           |                |  |  |  |
| Pupil Transportation Services                                       | 7800    | 0.00          | 0.00         | 0.00           |                |  |  |  |
| Operation of Plant                                                  | 7900    | 0.00          | 0.00         | 0.00           |                |  |  |  |
| Maintenance of Plant                                                | 8100    | 0.00          | 0.00         | 0.00           |                |  |  |  |
| Administrative Tech Services                                        | 8200    | 0.00          | 0.00         | 0.00           |                |  |  |  |
| Community Services                                                  | 9100    | 0.00          | 0.00         | 0.00           |                |  |  |  |
| Debt Service                                                        | 9200    | 0.00          | 0.00         | 0.00           |                |  |  |  |
| Proprietary Expenses                                                | 9900    | 5,031,809.00  | 5,031,809.00 | 1,417,718.63   | 28.18%         |  |  |  |
| Total Expenditures                                                  |         | 5,031,809.00  | 5,031,809.00 | 1,417,718.63   | 28.18%         |  |  |  |
| Excess (Deficiency) of Revenues Over (Under) Expenditures           |         | 0.00          | 0.00         | (1,417,718.63) |                |  |  |  |
| OTHER FINANCING SOURCES (USES)                                      |         |               |              |                |                |  |  |  |
| Long-term Debt Proceeds, Sales of Capital Assets, & Loss Recoveries | 3700    | 0.00          | 0.00         | 0.00           |                |  |  |  |
| Transfers In                                                        | 3600    | 0.00          | 0.00         | 0.00           |                |  |  |  |
| Transfers Out                                                       | 9700    | 0.00          | 0.00         | 0.00           |                |  |  |  |
| Total Other Financing Sources (Uses)                                |         | 0.00          | 0.00         | 0.00           |                |  |  |  |
| Change in Net Assets                                                |         | 0.00          | 0.00         | (1,417,718.63) |                |  |  |  |
| Net Assets, Prior Year                                              | 2800    | 3,688,394.26  | 3,688,394.26 | 3,688,394.26   |                |  |  |  |
| Adjustment to Net Assets                                            | 2891    |               |              |                |                |  |  |  |
| Net Assets, Current Year                                            | 2700    | 3,688,394.26  | 3.688.394.26 | 2,270,675.63   |                |  |  |  |

### **Property Casualty Loss Fund**

October 2020 October 2019