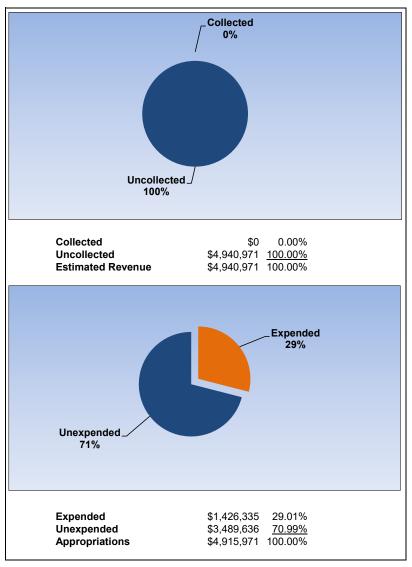

|                                                                     |         | Casualty Loss |              |                |                |  |  |  |
|---------------------------------------------------------------------|---------|---------------|--------------|----------------|----------------|--|--|--|
| The School District of Osceola County                               |         |               |              |                |                |  |  |  |
| Revenue & Expenditures - Budget And Actual                          | Account | Budgeted .    | Amounts      | Actual         | Percentage of  |  |  |  |
| For the Fiscal Year through 10/31/2020                              | Number  | Original      | Current      | Amounts        | Current Budget |  |  |  |
| REVENUE                                                             |         |               |              |                |                |  |  |  |
| Federal Direct                                                      | 3100    | 0.00          | 0.00         | 0.00           |                |  |  |  |
| Federal Through State                                               | 3200    | 0.00          | 0.00         | 0.00           |                |  |  |  |
| State Sources                                                       | 3300    | 0.00          | 0.00         | 0.00           |                |  |  |  |
| Local Sources                                                       | 3400    | 5,031,809.00  | 5,031,809.00 | 0.00           | 0.00%          |  |  |  |
| Total Revenues                                                      |         | 5,031,809.00  | 5,031,809.00 | 0.00           | 0.00%          |  |  |  |
| EXPENDITURES                                                        |         |               |              |                |                |  |  |  |
| Current:                                                            |         |               |              |                |                |  |  |  |
| Instruction                                                         | 5000    | 0.00          | 0.00         | 0.00           |                |  |  |  |
| Pupil Personnel Services                                            | 6100    | 0.00          | 0.00         | 0.00           |                |  |  |  |
| Instructional Media Services                                        | 6200    | 0.00          | 0.00         | 0.00           |                |  |  |  |
| Instruction and Curriculum Development Services                     | 6300    | 0.00          | 0.00         | 0.00           |                |  |  |  |
| Instructional Staff Training Services                               | 6400    | 0.00          | 0.00         | 0.00           |                |  |  |  |
| Instruction Related Technology                                      | 6500    | 0.00          | 0.00         | 0.00           |                |  |  |  |
| Board                                                               | 7100    | 0.00          | 0.00         | 0.00           |                |  |  |  |
| General Administration                                              | 7200    | 0.00          | 0.00         | 0.00           |                |  |  |  |
| School Administration                                               | 7300    | 0.00          | 0.00         | 0.00           |                |  |  |  |
| Facilities Acquisition and Construction                             | 7400    | 0.00          | 0.00         | 0.00           |                |  |  |  |
| Fiscal Services                                                     | 7500    | 0.00          | 0.00         | 0.00           |                |  |  |  |
| Food Services                                                       | 7600    | 0.00          | 0.00         | 0.00           |                |  |  |  |
| Central Services                                                    | 7700    | 0.00          | 0.00         | 0.00           |                |  |  |  |
| Pupil Transportation Services                                       | 7800    | 0.00          | 0.00         | 0.00           |                |  |  |  |
| Operation of Plant                                                  | 7900    | 0.00          | 0.00         | 0.00           |                |  |  |  |
| Maintenance of Plant                                                | 8100    | 0.00          | 0.00         | 0.00           |                |  |  |  |
| Administrative Tech Services                                        | 8200    | 0.00          | 0.00         | 0.00           |                |  |  |  |
| Community Services                                                  | 9100    | 0.00          | 0.00         | 0.00           |                |  |  |  |
| Debt Service                                                        | 9200    | 0.00          | 0.00         | 0.00           |                |  |  |  |
| Proprietary Expenses                                                | 9900    | 5,031,809.00  | 5,031,809.00 | 1,417,718.63   | 28.18%         |  |  |  |
| Total Expenditures                                                  |         | 5,031,809.00  | 5,031,809.00 | 1,417,718.63   | 28.18%         |  |  |  |
| Excess (Deficiency) of Revenues Over (Under) Expenditures           |         | 0.00          | 0.00         | (1,417,718.63) |                |  |  |  |
| OTHER FINANCING SOURCES (USES)                                      |         |               |              |                |                |  |  |  |
| Long-term Debt Proceeds, Sales of Capital Assets, & Loss Recoveries | 3700    | 0.00          | 0.00         | 0.00           |                |  |  |  |
| Transfers In                                                        | 3600    | 0.00          | 0.00         | 0.00           |                |  |  |  |
| Transfers Out                                                       | 9700    | 0.00          | 0.00         | 0.00           |                |  |  |  |
| Total Other Financing Sources (Uses)                                |         | 0.00          | 0.00         | 0.00           |                |  |  |  |
| Change in Net Assets                                                |         | 0.00          | 0.00         | (1,417,718.63) |                |  |  |  |
| Net Assets, Prior Year                                              | 2800    | 3,688,394.26  | 3,688,394.26 | 3,688,394.26   |                |  |  |  |
| Adjustment to Net Assets                                            | 2891    |               |              |                |                |  |  |  |
| Net Assets, Current Year                                            | 2700    | 3,688,394.26  | 3.688.394.26 | 2,270,675.63   |                |  |  |  |

### **Property Casualty Loss Fund**

October 2020 October 2019