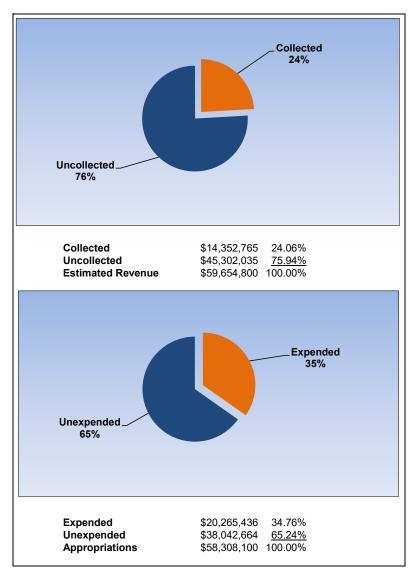

#### **Health Insurance Fund**

October 2020 October 2019

|                                                                     | Health Insurance |               |               |                |                |  |  |
|---------------------------------------------------------------------|------------------|---------------|---------------|----------------|----------------|--|--|
| The School District of Osceola County                               |                  |               |               |                |                |  |  |
| Revenue & Expenditures - Budget And Actual                          | Account          | Budgeted      | Amounts       | Actual         | Percentage of  |  |  |
| For the Fiscal Year through 10/31/2020                              | Number           | Original      | Current       | Amounts        | Current Budget |  |  |
| REVENUE                                                             |                  |               |               |                |                |  |  |
| Federal Direct                                                      | 3100             | 0.00          | 0.00          | 0.00           |                |  |  |
| Federal Through State                                               | 3200             | 0.00          | 0.00          | 0.00           |                |  |  |
| State Sources                                                       | 3300             | 0.00          | 0.00          | 0.00           |                |  |  |
| Local Sources                                                       | 3400             | 59,654,800.00 | 59,654,800.00 | 14,352,765.03  | 24.06%         |  |  |
| Total Revenues                                                      |                  | 59,654,800.00 | 59,654,800.00 | 14,352,765.03  | 24.06%         |  |  |
| EXPENDITURES                                                        |                  |               |               |                |                |  |  |
| Current:                                                            |                  |               |               |                |                |  |  |
| Instruction                                                         | 5000             | 0.00          | 0.00          | 0.00           |                |  |  |
| Pupil Personnel Services                                            | 6100             | 0.00          | 0.00          | 0.00           |                |  |  |
| Instructional Media Services                                        | 6200             | 0.00          | 0.00          | 0.00           |                |  |  |
| Instruction and Curriculum Development Services                     | 6300             | 0.00          | 0.00          | 0.00           |                |  |  |
| Instructional Staff Training Services                               | 6400             | 0.00          | 0.00          | 0.00           |                |  |  |
| Instruction Related Technology                                      | 6500             | 0.00          | 0.00          | 0.00           |                |  |  |
| Board                                                               | 7100             | 0.00          | 0.00          | 0.00           |                |  |  |
| General Administration                                              | 7200             | 0.00          | 0.00          | 0.00           |                |  |  |
| School Administration                                               | 7300             | 0.00          | 0.00          | 0.00           |                |  |  |
| Facilities Acquisition and Construction                             | 7400             | 110,000.00    | 110,000.00    | 0.00           |                |  |  |
| Fiscal Services                                                     | 7500             | 0.00          | 0.00          | 0.00           |                |  |  |
| Food Services                                                       | 7600             | 0.00          | 0.00          | 0.00           |                |  |  |
| Central Services                                                    | 7700             | 0.00          | 0.00          | 0.00           |                |  |  |
| Pupil Transportation Services                                       | 7800             | 0.00          | 0.00          | 0.00           |                |  |  |
| Operation of Plant                                                  | 7900             | 0.00          | 0.00          | 0.00           |                |  |  |
| Maintenance of Plant                                                | 8100             | 0.00          | 0.00          | 0.00           |                |  |  |
| Administrative Tech Services                                        | 8200             | 0.00          | 0.00          | 0.00           |                |  |  |
| Community Services                                                  | 9100             | 0.00          | 0.00          | 0.00           |                |  |  |
| Debt Service                                                        | 9200             | 0.00          | 0.00          | 0.00           |                |  |  |
| Proprietary Expenses                                                | 9900             | 56,579,000.00 | 58,198,100.00 | 20,265,435.83  | 34.82%         |  |  |
| Total Expenditures                                                  |                  | 56,689,000.00 | 58,308,100.00 | 20,265,435.83  | 34.76%         |  |  |
| Excess (Deficiency) of Revenues Over (Under) Expenditures           |                  | 2,965,800.00  | 1,346,700.00  | (5,912,670.80) |                |  |  |
| OTHER FINANCING SOURCES (USES)                                      |                  |               |               |                |                |  |  |
| Long-term Debt Proceeds, Sales of Capital Assets, & Loss Recoveries | 3700             | 0.00          | 0.00          | 0.00           |                |  |  |
| Transfers In                                                        | 3600             | 0.00          | 0.00          | 0.00           |                |  |  |
| Transfers Out                                                       | 9700             | 0.00          | 0.00          | 0.00           |                |  |  |
| Total Other Financing Sources (Uses)                                |                  | 0.00          | 0.00          | 0.00           |                |  |  |
| Change in Net Assets                                                |                  | 2,965,800.00  | 1,346,700.00  | (5,912,670.80) |                |  |  |
| Net Assets, Prior Year                                              | 2800             | 10,250,945.32 | 10,250,945.32 | 10,250,945.32  |                |  |  |
| Adjustment to Net Assets                                            | 2891             |               |               |                |                |  |  |
| Net Assets, Current Year                                            | 2700             | 13,216,745.32 | 11,597,645.32 | 4,338,274.52   |                |  |  |